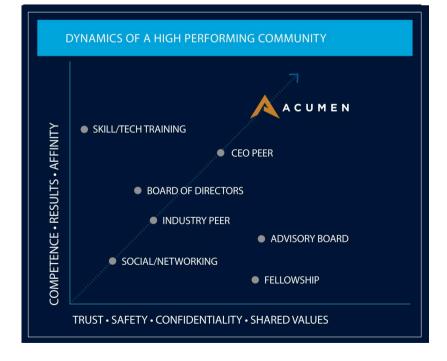

# AFFINITY MODEL

Our affinity-centric approach creates a community that's both an advisory board and a peer mastermind. In combining the best of both, Acumen unifies professionals whose businesses are in similar seasons and have similar characteristics, like revenue, employees, locations, competency and demographic similarities.

## HIGH-VALUE TEAM

The Acumen model bolsters your inspiration and creativity, helping you lead with greater confidence. With clarity of vision, Acumen Members make better decisions – leading to stronger results. OVERVIEW