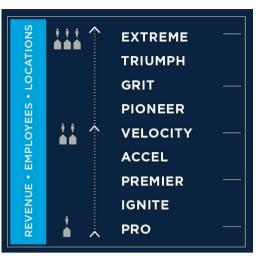

# AFFINITY MODEL

Our affinity-centric approach creates a community that's both an advisory board and a peer mastermind. In combining the best of both, Acumen unifies professionals whose businesses are in similar seasons and have similar characteristics, like revenue, employees, locations, competency and demographic similarities.